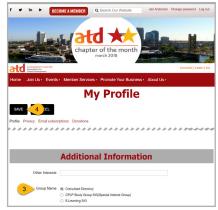

## How to Add Yourself to the Consultant Directory Page

Follow the instructions below to add yourself to the ATD Sacramento Consultant Directory:

- 1. Select your name at the top right of the screen.
- 2. Select Edit Profile.
- 3. Scroll to the **Additional Information** section and select the **Consultant Directory** box.
- 4. Select the **Save** button at the top or bottom of the screen to save your changes.