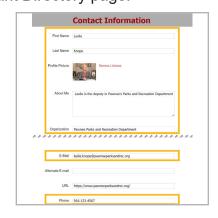

## **Profile Information that Displays on the Consultant Directory Page**

The following fields from your profile will display on the Consultant Directory page:

- First Name
- Last Name
- Profile Picture
- About Me
- Organization
- Email
- Phone Number

Note: Fields that are left blank, will not display on the Consultant Directory page.

If you have any questions about the Consultant Directory page, please email mail@tdsac.org.

ATD Sacramento Chapter 10/30/23